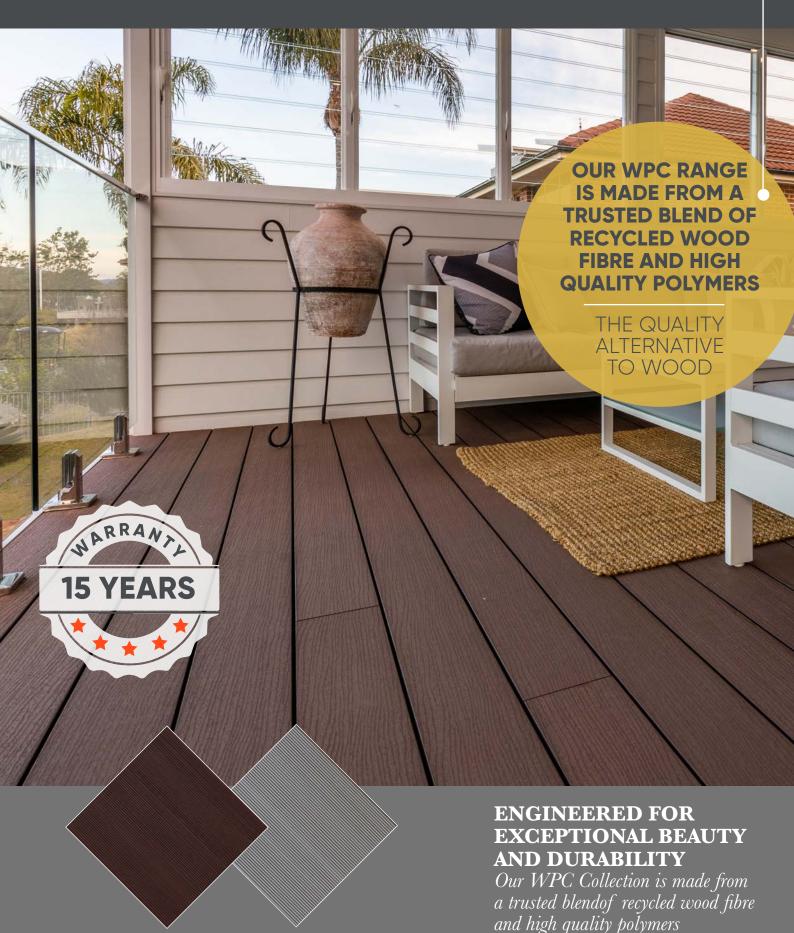

# "CLASSIC WPC RANGE" THE QUALITY ALTERNATIVE TO WOOD

Our classic WPC range is the new generation of Britedeck's original composite decking boards. Classic WPC utilises wood-polymer composite decking technology for a superior extra strong deck that's a low-maintenance and durable alternative to wood decking.

The deck is made from hardwood and recycled polymers which combine to produce a high quality finish that outperforms traditional treated wood. Our WPC range is the smart sustainable choice for your family and the environment.

#### **Colourfast Technology**

Anti-aging, weather and UV resistant - looks brand new even after years of use.