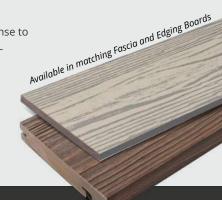

Our NextGen Titanium is quite simply the most exquisite weather resistant decking material in the world. Built upon a PVC composite core, our Titanium collection is wrapped in a double protective layer of ASA, a material pioneered by the automobile industry to withstand harsh sun and UV exposure. With BAL 29 bushfire resistant technology and an industry leading R5/P11 surface, this is

the ultimate weatherproof material for maximum safety

and the ultimate designer finish.

Available in a gorgeous woodgrain or a classical sanded finish our colour range is a direct response to the aesthetic needs of architects and designers - expertly co-extruded onto a stunning Designer 140mm and Ultra 210mm profile designed for a streamlined installation experience.

**COMPOSITE BOARD IN THE WORLD** 



## **DIMENSIONS:**

|                 | Length (m) | Dimensions<br>(mm) | <b>Boards</b> (per 10sqm) | Residential<br>Span | Commercial<br>Span | Slip<br>Rating | Fire<br>Properties | Weight (kg) |
|-----------------|------------|--------------------|---------------------------|---------------------|--------------------|----------------|--------------------|-------------|
| BOARD           | 5.8        | 140 x 24           | 13                        | 400-450             | 400-450            | P5/R11         | BAL 29             | 15          |
| BOARD           | 5.8        | 210 X 24           | 9                         | 400-450             | 400-450            | P5/R11         | BAL 29             | 22          |
| FASCIA          | 2.9        | 150 x 12           | NA