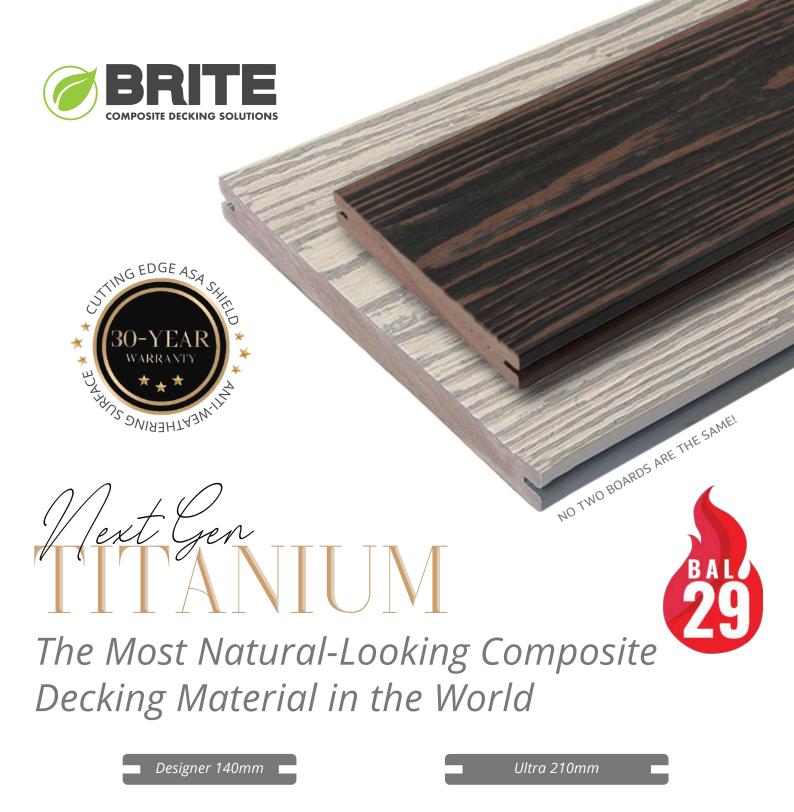

Our NextGen Titanium is quite simply the most exquisite weather resistant decking material in the world. Built upon a PVC composite core, our Titanium collection is wrapped in a double protective layer of ASA, a material pioneered by the automobile industry to withstand harsh sun and UV exposure. With BAL 29 bushfire resistant technology and an industry leading R5/P11 surface, this is

the ultimate weatherproof material for maximum safety

and the ultimate designer finish.

Available in a gorgeous woodgrain or a classical sanded finish our colour range is a direct response to the aesthetic needs of architects and designers - expertly co-extruded onto a stunning Designer 140mm and Ultra 210mm profile designed for a streamlined installation experience.