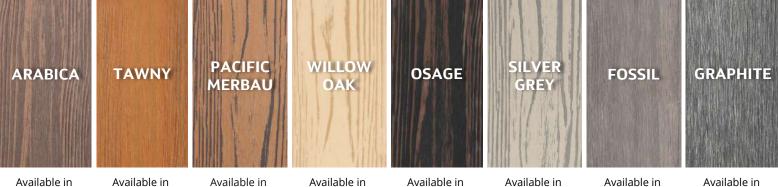

OUR MOST COVETED COLOUR RANGE

Available in 140mm & 210mm

140mm

Available in 140mm & 210mm 140mm & 210mm

Available in

Available in 210mm

Available in 140mm & 210mm Available in 140mm

Available in 140mm

the ultimate weatherproof material for maximum safety

and the ultimate designer finish.

Available in a gorgeous woodgrain or a classical sanded finish our colour range is a direct response to the aesthetic needs of architects and designers - expertly co-extruded onto a stunning Designer 140mm and Ultra 210mm profile designed for a streamlined installation experience.