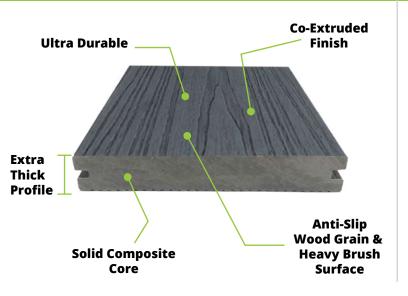

d Heavy Brush finish.

THE STRENGTH & DURABILITY OF POLYMER



#### **DIMENSIONS:**

|        | Length<br>(m) | Dimensions (mm) | <b>Boards</b> (per 10sqm) | Residential<br>Span | Commercial<br>Span | Slip<br>Rating | Fire<br>Properties    | Weight (kg) |
|--------|---------------|-----------------|---------------------------|---------------------|--------------------|----------------|-----------------------|-------------|
| BOARD  | 5.4           | 150 x 25        | 13                        | 450                 | 400                | P5/R11         | ≥8.0Kw/m²             | 25          |
| FASCIA | 2.9           | 146 x 10.5      | NA                        | NA                  | NA                 | NA             | ≥8.0Kw/m <sup>2</sup> | 6           |

#### **BOARD CROSS SECTION**



### **MODULAR DECK**





Call us today on 1300 481 664

Order a FREE sample at britedecking.com.au