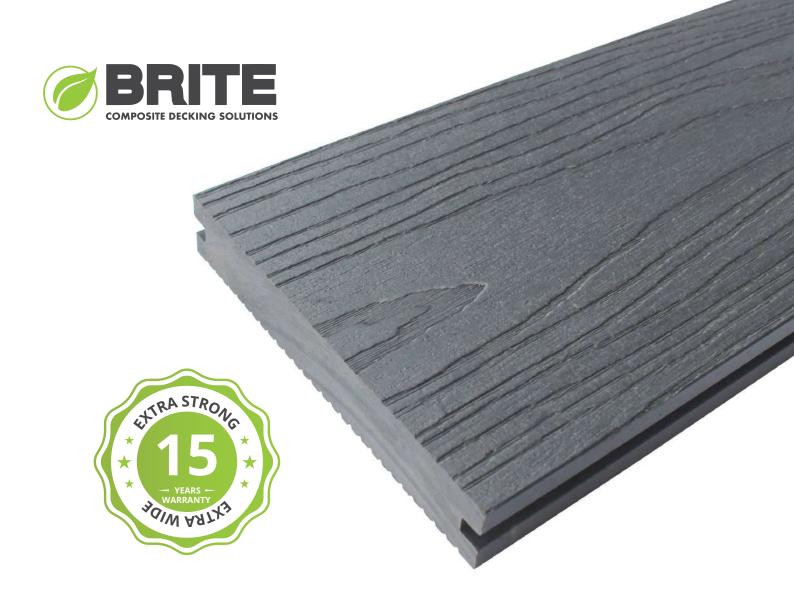

#### OUR MOST COVETED COLOUR RANGE

**CAPE GREY**Wood Grain Finish

**SILVER ASH** Wood Grain Finish

**GREY GUM** Heavy Brush Finish

**CEDAR WOOD** Heavy Brush Finish

Introducing designer aesthetics with advanced composite technology and an ultra-thick profile engineered to withstand higher concentrated loads and Australia's unique climate. This boards utilise WPC technology for a superior deck that's low-maintenance and a durable alternative to traditional wood decking.

This sleek desgin boast a massive 150mm profiles and comes in a variety of elegant, earthly colours. Best of all, every XS150 composite board is backed by a 15-year warranty. Available in Wood Grain and Heavy Brush finish.

THE STRENGTH & DURABILITY OF POLYMER