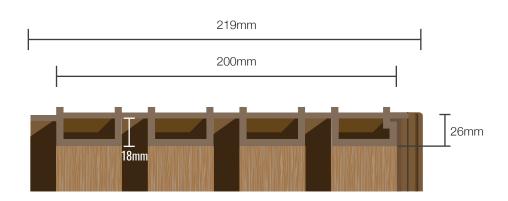

SPECIFICATIONS

| VISIBLE WIDTH | THICKNESS | SPAN        | LENGTH | BOARD WEIGHT | WIEGHT PER SQM |
|---------------|-----------|-------------|--------|--------------|----------------|
| 200mm         | 26mm      | 400 - 500mm | 5400mm | 15.5kg       | 14.5kg         |