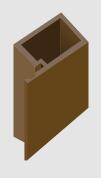

## **TRIM SYSTEM**

Cladding trim systems are designed to seamlessly blend with your cladding material, creating a clean and polished appearance. They cover the edges and joints of cladding panels, providing a neat and uniform look while also safeguarding against moisture infiltration and air leakage.

STARTER TRIM

CROSSROAD TRIM

CORNER TRIM