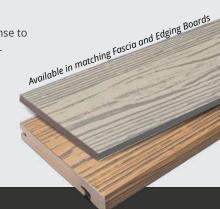

### **BOARD CROSS SECTION**

Available in a gorgeous woodgrain or a classical sanded finish our colour range is a direct response to the aesthetic needs of architects and designers - expertly co-extruded onto a stunning Designer 140mm and Ultra 210mm profile designed for a streamlined installation experience.