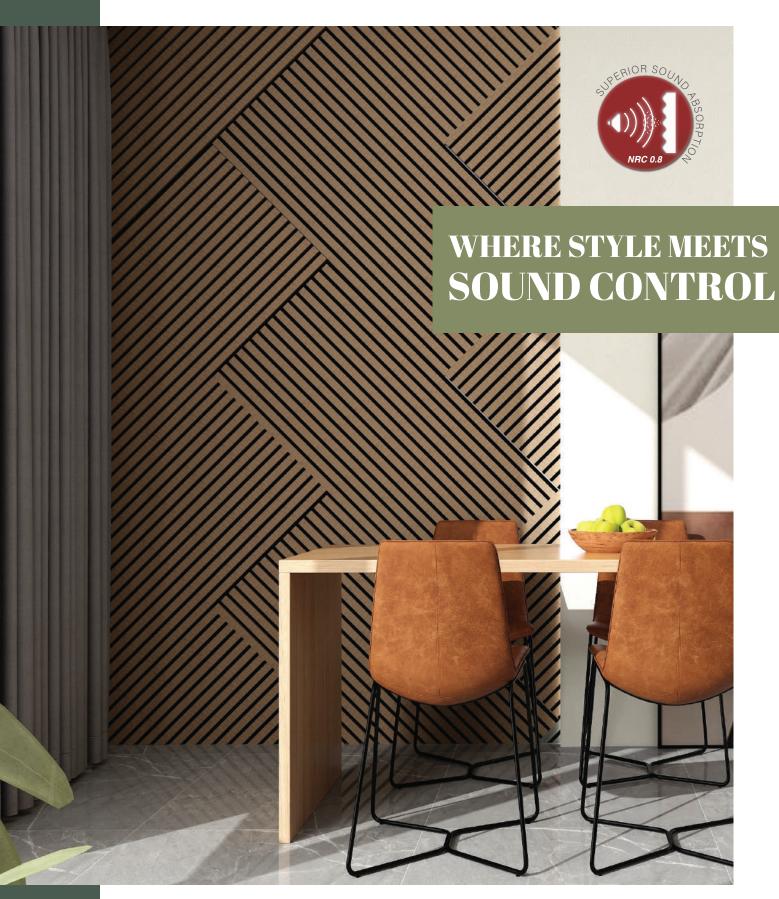

Enhance any space with premium Medium-Density Fibreboard (MDF) panels, designed to reduce noise, improve acoustics, and add a sleek, modern touch. Perfect for creating quieter, more sophisticated interiors in homes, offices, and commercial settings.

# **Premium Acoustics Made Simple**

Effortless installation meets superior sound control. Our Acoustic Wall Panels feature MDF timber slats with a premium wood veneer finish, backed by high-performance acoustic felt for enhanced sound absorption.

Designed for both walls and ceilings, they effectively reduce sound reflections, creating a calmer, more comfortable environment. Whether for a home office, commercial space, or entertainment area, these panels provide a seamless blend of function and style. DIY-friendly and precision-engineered, they ensure a hassle-free installation with a polished, professional finish—no expert required.

### **Superior Acoustics**

NRC 0.8 – 1.0 for enhanced noise absorption