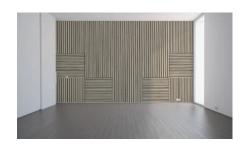

# **Define Your Look**

**Natural Oak** 

Walnut

Dark Oak

**Step 1:** Clean the wall and measure the installation area

**Step 2:** Cut the MDF acoustic panel to the required height using an electric circular saw