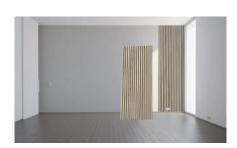

# **Premium Acoustics Made Simple**

Effortless installation meets superior sound control. Our Acoustic Wall Panels feature MDF timber slats with a premium wood veneer finish, backed by high-performance acoustic felt for enhanced sound absorption.

Designed for both walls and ceilings, they effectively reduce sound reflections, creating a calmer, more comfortable environment. Whether for a home office, commercial space, or entertainment area, these panels provide a seamless blend of function and style. DIY-friendly and precision-engineered, they ensure a hassle-free installation with a polished, professional finish—no expert required.

# **Define Your Look**

**Natural Oak** 

Walnut

Dark Oak

**Step 1:** Clean the wall and measure the installation area

**Step 2:** Cut the MDF acoustic panel to the required height using an electric circular saw