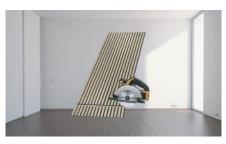

# **Define Your Look**

**Natural Oak** 

Walnut

Dark Oak

**Step 1:** Clean the wall and measure the installation area

**Step 2:** Cut the MDF acoustic panel to the required height using an electric circular saw

**Dimension:** 2700mm x 605mm x 21mm