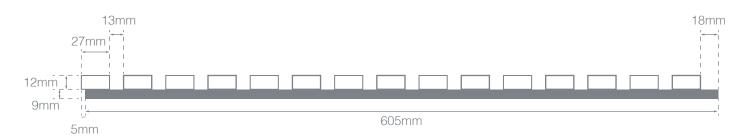

er veneer at an affordable price



### **Eco-Friendly**

Sustainable PET fibreboard backing



### **Superior Acoustics**

NRC 0.8 – 1.0 for enhanced noise absorption



### **Easy DIY Installation**

No professional tools required



### Versatile Use

Ideal for homes, offices, and commercial spaces

# **Define Your Look**



**Natural Oak** 



Walnut



Dark Oak





**Step 1:** Clean the wall and measure the installation area



**Step 2:** Cut the MDF acoustic panel to the required height using an electric circular saw



**Step 3:** Apply adhesive evenly to the back of the panel



**Step 4:** Press the panel firmly onto the wall for a secure bond



**Step 5:** Fasten with screws every 60cm along the panel height



**Step 6:** Complete the installation with your preferred layout



**Dimension:** 2700mm x 605mm x 21mm

# **ENHANCE ANY SPACE WITH**

# PREMIUM ACOUSTIC PANELS



### **RESIDENTIAL:**

Feature Walls, Home Theatres & Home Offices



### **COMMERCIAL:**

Offices, Restaurants & Retail Spaces



### **PUBLIC:**

Hotels, Schools, Gyms & Cinemas



### **BRITE DECKING PTY. LTD.**

Unit 6-7, 81 Governor Macquarie Drive, Chipping Norton, NSW 2170



### **DISTRIBUTION POINTS & SHOWROOMS:**

#### **NEW SOUTH WALES**

Unit 6-7, 81 Governor Macquarie Drive, Chipping Norton, NSW 2170

### **QUEENSLAND**

2/260 Musgrave Road Coopers Plains, QLD 4108

### **VICTORIA**

75-79 Cooper Street Campbellfield, VIC 3061