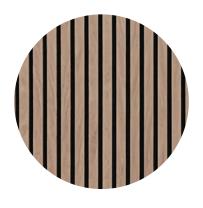

# **Define Your Look**

**Natural Oak** 

Walnut

Dark Oak

**Step 1:** Clean the wall and measure the installation area

**Step 2:** Cut the MDF acoustic panel to the required height using an electric circular saw