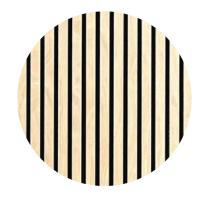

# **Define Your Look**

**Natural Oak** 

Walnut

Dark Oak

**Step 1:** Clean the wall and measure the installation area

**Step 2:** Cut the MDF acoustic panel to the required height using an electric circular saw