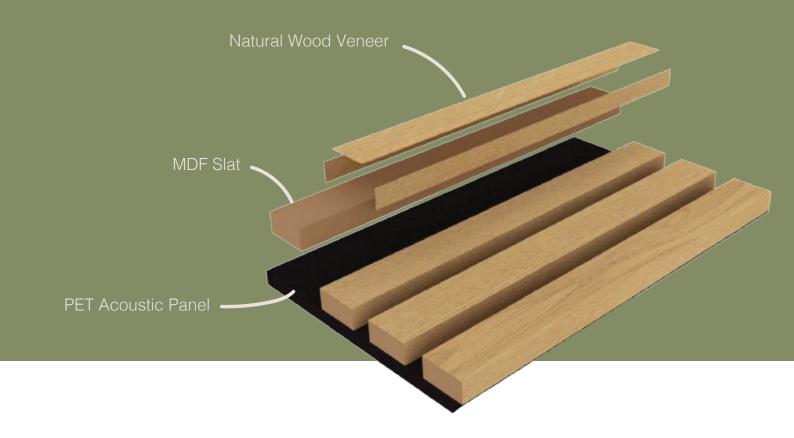

# **Premium Acoustics Made Simple**

Effortless installation meets superior sound control. Our Acoustic Wall Panels feature MDF timber slats with a premium wood veneer finish, backed by high-performance acoustic felt for enhanced sound absorption.

Designed for both walls and ceilings, they effectively reduce sound reflections, creating a calmer, more comfortable environment. Whether for a home office, commercial space, or entertainment area, these panels provide a seamless blend of function and style. DIY-friendly and precision-engineered, they ensure a hassle-free installation with a polished, professional finish—no expert required.

### **Eco-Friendly**

Sustainable PET fibreboard backing