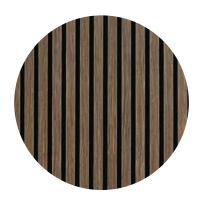

# **Define Your Look**

**Natural Oak** 

Walnut

Dark Oak

**Step 1:** Clean the wall and measure the installation area

**Step 2:** Cut the MDF acoustic panel to the required height using an electric circular saw