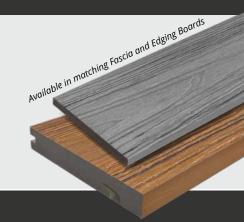

## **SPECIFICATIONS:**

|                 | Length (m) | Dimensions (mm) | Boards<br>(per 10sqm) | Optimal Span<br>Residential | Optimal Span<br>Commercial | Slip<br>Rating | Fire<br>Properties | Overhang<br>(mm) | Weight (kg) |
|-----------------|------------|-----------------|-----------------------|-----------------------------|----------------------------|----------------|--------------------|------------------|-------------|
| BOARD           | 5.4        | 138 x 23        | 14                    | 450                         | 400                        | P5/R11         | STD / BAL 29       | 50               | 20          |
| FASCIA          | 2.7        | 138 x 15        | NA                    | NA                          | NA                         | NA             | STD                | NA               | 7           |
| EDGING<br>BOARD | 5.4        | 138 x 23        | NA                    | NA                          | NA                         | NA             | STD                | NA               | 20          |

## **BOARD CROSS SECTION**