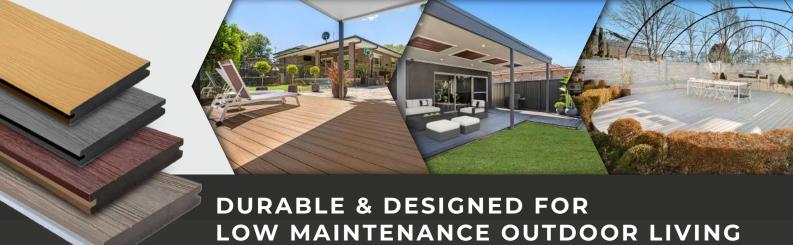

The HD Pro has a unique colour on each face and a gorgeous woodgrain finish - simply flip it over to redefine the look and feel of your outdoor living space. Crafted with easy living in mind - anti-slip, no rotting, no warping and no need for sealing or painting.