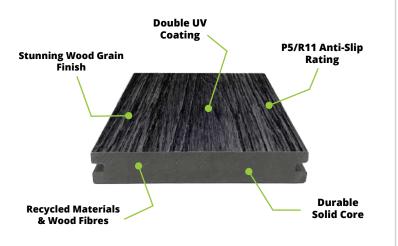

## **BOARD CROSS SECTION**

Available in \*Custom Order

\*Custom Order

Custom Orders are **HD RPO BAL29 Fire Protect** boards and requires 80sqm minimum order. Available in 6-8weeks (subject to shipping delays)

Made from blend of sustainable wood fibres and recycled plastics, the High Density series features a Double-UV shield and a R11/P5 slip rating, providing unmatched performance under intense heat and wet weather.

The HD Pro has a unique colour on each face and a gorgeous woodgrain finish - simply flip it over to redefine the look and feel of your outdoor living space. Crafted with easy living in mind - anti-slip, no rotting, no warping and no need for sealing or painting.