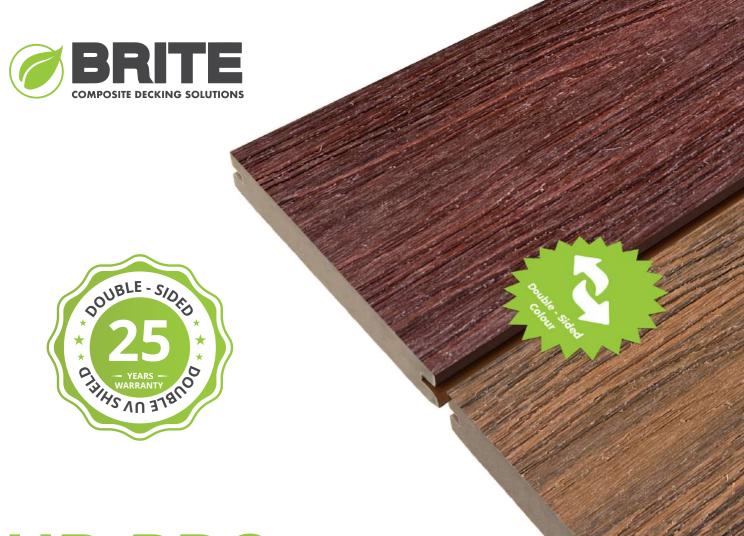

## HD PRO

High Density Reversible Decking

OUR MOST COVETED COLOUR RANGE

ANTIQUE & SMOKE WHITE

AUSSIE OAK &
AUSSIE REDWOOD

MERBAU & SPOTTED GUM

Available in \*Custom Order

SLATE GREY & LIGHT GREY

The HD Pro has a unique colour on each face and a gorgeous woodgrain finish - simply flip it over to redefine the look and feel of your outdoor living space. Crafted with easy living in mind - anti-slip, no rotting, no warping and no need for sealing or painting.